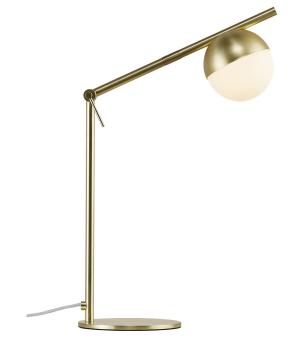

## nordlux®

Height (cm): 48.5 Width (cm): 15

27

Shade diameter (cm): 10 Tube diameter (cm): 1.25

Tilt angle: 130°

## **Contina**

Item number: 2010985035 Brass EAN: 5704924001758

Packaging unit 3 Material: Metal/Glass

IP20, Class 2 (Double isolated), 230V Cord: 150 cm, White textile cable Can the cable be replaced? No

Switch on the cable

G9, Max. 5W, Light source not included

Area: Indoor

Contina combines attractive design and functionality, where it is the carefully selected details that make the series stand out and unique. The light frame is completed by a spherical opal white glass dome that hides the light source and spreads a soft glare free light into the room.