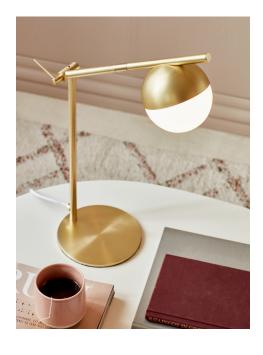

## nordlux®

Height (cm): 48.5 Width (cm): 15

27

Shade diameter (cm): 10 Tube diameter (cm): 1.25

Tilt angle: 130°

## **Contina**

Item number: 2010985035 Brass EAN: 5704924001758

Packaging unit 3 Material: Metal/Glass

IP20, Class 2 (Double isolated), 230V Cord: 150 cm, White textile cable Can the cable be replaced? No

Switch on the cable

G9, Max. 5W, Light source not included

Area: Indoor

Contina combines attractive design and functionality, where it is the carefully selected details that make the series stand out and unique. The light frame is completed by a spherical opal white glass dome that hides the light source and spreads a soft glare free light into the room.