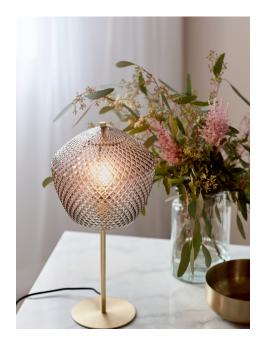

## **Orbiform**

E27, Max. 40W, Light source not included

Area: Indoor

Orbiform oozes of exclusivity and glamor. The series combines brushed brass with a pentagon-shaped glass dome adomed with a beautiful diamond pattern that enhances the luster of the glass and provides a unique light effect in the room. The beautiful glass gives associations to the period with crystal interior, which now again has become a popular decor element.