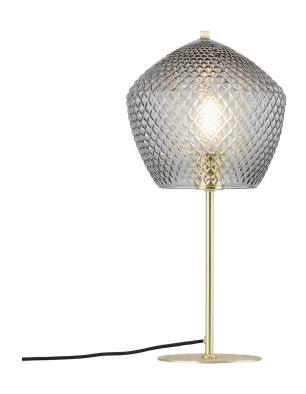

## **Orbiform**

## nordlux®

Height (cm): 46.8 Width (cm): 23 23

Shade diameter (cm): 23 Tube diameter (cm): 1.15

## Orbiform

Item number: 2010715047 Brass EAN: 5704924001550

Packaging unit 3 Material: Glass/Metal

IP20, Class 2 (Double isolated), 230V Cord: 150 cm, Black textile cable Can the cable be replaced? No

Switch on the cable

E27, Max. 40W, Light source not included

Area: Indoor

Orbiform oozes of exclusivity and glamor. The series combines brushed brass with a pentagon-shaped glass dome adomed with a beautiful diamond pattern that enhances the luster of the glass and provides a unique light effect in the room. The beautiful glass gives associations to the period with crystal interior, which now again has become a popular decor element.