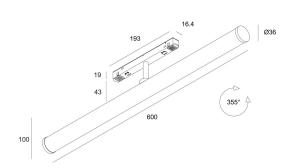

Preparation for work and connection to the electrical network

- + All installation and dismantling work should be performed in a powered down state only.
- + Unpack the lamp and check its integrity.
- + The lamp is designed for installation in the EXILITY magnetic track system. The installation of the track and its connection to the network must be carried out by qualified specialists. The procedure for installing the track and connecting it to the network is indicated in the track instruction manual. Mount the luminaire as shown in the figure. When installing or removing the luminaire, it is recommended to turn off the track power.
- Use a soft, dry cloth to clean the product with the power switched off. Do not use chemically aggressive cleaning agents.

#### Instruction **Technical**

maytoni.de

Description and purpose of the

Application

Features

Magnetic track system Exility

Mounting

The lamp is designed for installation in the EXILITY magnetic track system.

- + Color temperature change
- + Dimming
- + Phone control (Maytoni Smart)

General-purpose LED equipment

- + Control with voice assistants (Amazon Alexa, Google Assistant)
- + Combination of lamps up to 8 groups of up to 50 lamps in each
- + Ability to integrate a remote control into the system, which will allow you to adjust the lighting without entering the application, or in situations when the phone is within reach.
- + Bluetooth Mesh Protocol (SIG)
- + High color rendering index CRI>90 provides the most accurate color display
- + Simple installation in the busbar with magnets and additional latches and easy movement along it
- + Safe supply voltage 48 V
- + Lamp is designed for installation in EXILITY busbar
- + The mounting of the busbar and connecting it to the network must be carried out by qualified specialists
- + The procedure for mounting the busbar and connecting it to the network is indicated in the busbar operating instructions
- $\,$  + Mount the lamp as shown in the figure. When installing or removing the lamp, it is recommended to turn off the busbar power