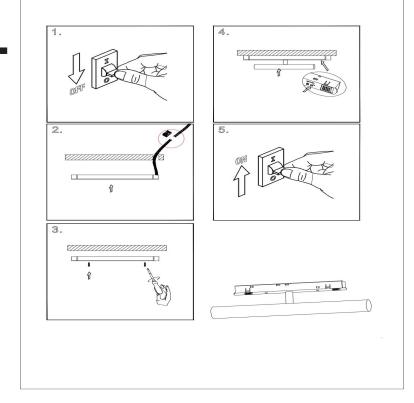

### Present illuminated<sup>+</sup>

All device functions are only available using the Maytoni Smart mobile app. To install this software on your smartphone, please scan the QR code below. If you can't install the app, then go to Google Play or the App Store and download the app manually.

## Connecting the device to a Wi-Fi network

- Please make sure your Wi-Fi network is 2.4GHz before connecting the lamp, otherwise the device will not be able to connect and be controlled through the mobile ann.
- 2. For a strong signal, additionally connect Bluetooth on your device.
- 3. Install and launch the Maytoni Smart mobile app.
- Create an account and register using your email address, follow the instructions to complete this procedure.
- You will receive a secret code to the email address that was specified during registration then you need to enter it in the appropriate window, come up with a password and complete the registration.